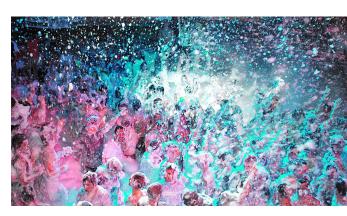

#### **CRAFT A WONDERLAND OF WINTER MAGIC**

Craft the enchanting ambiance of a wintery wonderland using our expert Snow & Foam machines. These machines disperse remarkably lifelike snowflakes, produced using a unique foam-based snow fluid. The snow is biodegradable, not sticky or slippery and dissolves on the ground. Simply load the machine with a Snow & Foam fluid canister and let the snowfall begin!