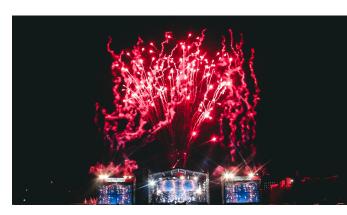

#### ILLUMINATING EMOTIONS, IGNITING SPECTACLE

Pyrotechnics involves the artistic and scientific creation of captivating visual and auditory displays using controlled fire and explosive materials.

It includes a variety of stunning effects, from fireworks illuminating the night sky to fiery movie explosions.

Pyrotechnics serves various purposes, from enhancing celebrations and entertainment to contributing to scientific research, captivating audiences worldwide.