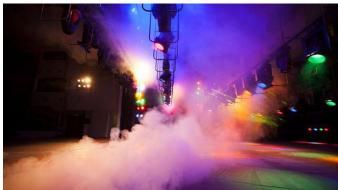

#### **UNLEASH CO2, CAPTIVATE MINDS!**

These CO2 effects are widely employed in prominent clubs and music festivals.

Thanks to the incorporated powerful LEDs, you can even tint the smoke with color.