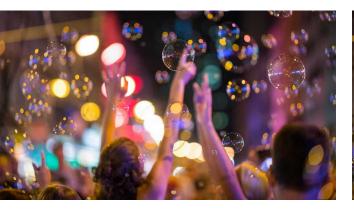

#### **ELEVATE THE PLAYFUL SPIRITS**

Blows bubbles filled with swirling smoke, complete with an integrated fog generator, releases an impressive 6,000 bubbles every minute. Capture the audience's awe and craft enchanting instances that linger in memory.