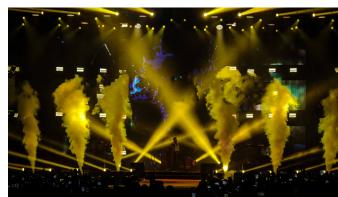

#### **UNLEASH CO2, CAPTIVATE MINDS!**

These CO2 effects are widely employed in prominent clubs and music festivals.

Thanks to the incorporated powerful LEDs, you can even tint the smoke with color.