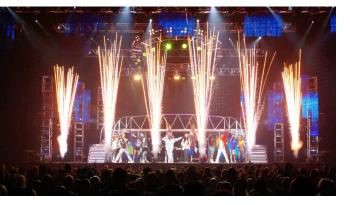

# **TURN UP THE HEAT**

Experience professional-grade fire and flame machines, a gas-powered flame unit, producing towering flames that reach a remarkable height.