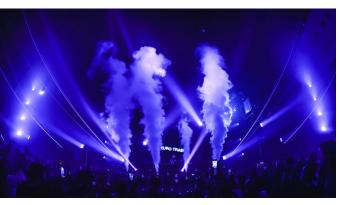

#### **UNLEASH CO2, CAPTIVATE MINDS!**

These CO2 effects are widely employed in prominent clubs and music festivals.

Thanks to the incorporated powerful LEDs, you can even tint the smoke with color.