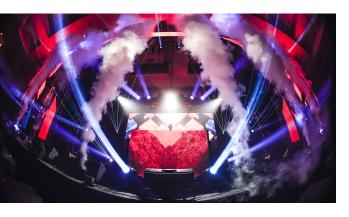

#### **UNLEASH CO2, CAPTIVATE MINDS!**

These CO2 effects are widely employed in prominent clubs and music festivals.

Thanks to the incorporated powerful LEDs, you can even tint the smoke with color.