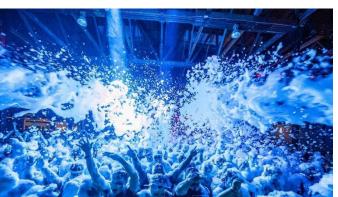

#### **CRAFT A WONDERLAND OF WINTER MAGIC**

Craft the enchanting ambiance of a wintery wonderland using our expert Snow & Foam machines. These machines disperse remarkably lifelike snowflakes, produced using a unique foam-based snow fluid. The snow is biodegradable, not sticky or slippery and dissolves on the ground. Simply load the machine with a Snow & Foam fluid canister and let the snowfall begin!