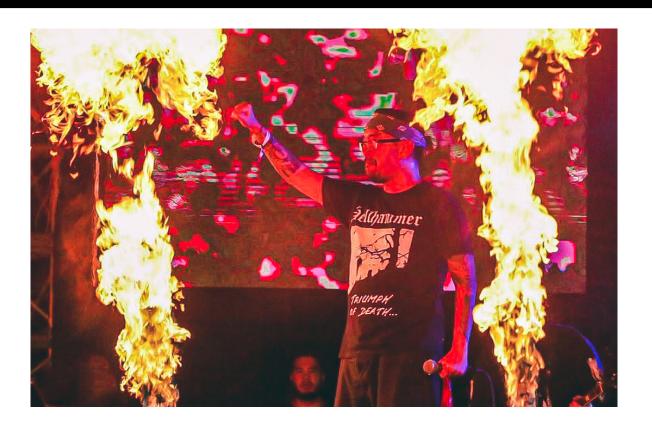

# **TURN UP THE HEAT**

Experience professional-grade fire and flame machines, a gas-powered flame unit, producing towering flames that reach a remarkable height.