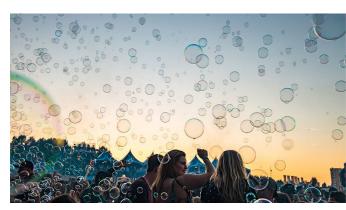

#### **ELEVATE THE PLAYFUL SPIRITS**

Blows bubbles filled with swirling smoke, complete with an integrated fog generator, releases an impressive 6,000 bubbles every minute. Capture the audience's awe and craft enchanting instances that linger in memory.