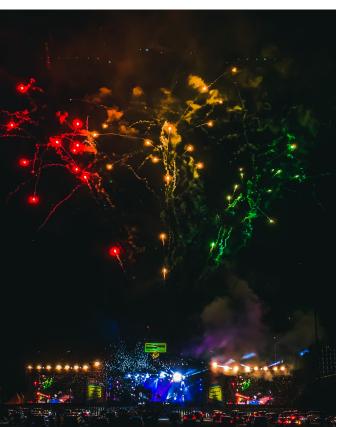

#### ILLUMINATING EMOTIONS, IGNITING SPECTACLE

Pyrotechnics involves the artistic and scientific creation of captivating visual and auditory displays using controlled fire and explosive materials.

It includes a variety of stunning effects, from fireworks illuminating the night sky to fiery movie explosions.

Pyrotechnics serves various purposes, from enhancing celebrations and entertainment to contributing to scientific research, captivating audiences worldwide.