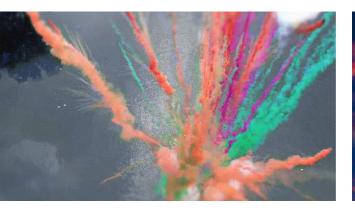

## DAYTIME FIREWORKS: WHERE LIGHTS MEET THE SUN!

Daytime fireworks are a dazzling spectacle that turns the ordinary into the extraordinary. Unlike traditional fireworks that light up the night sky, these innovative displays harness the power of the sun to create a mesmerizing show of colors and patterns in broad daylight. Imagine vibrant bursts of light, cascading showers of brilliance, and vivid explosions of joy, all under the warm embrace of the sun. Daytime fireworks redefine the boundaries of celebration, bringing a new dimension to weddings, festivals, and special events. Illuminate your day with the magic of daytime fireworks and make your moments unforgettable!