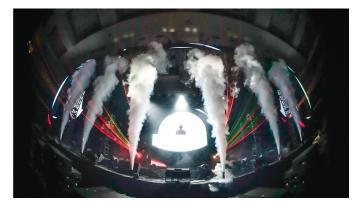

#### **UNLEASH CO2, CAPTIVATE MINDS!**

These CO2 effects are widely employed in prominent clubs and music festivals.

Thanks to the incorporated powerful LEDs, you can even tint the smoke with color.