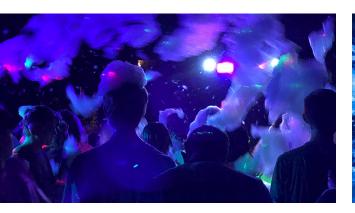

#### **CRAFT A WONDERLAND OF WINTER MAGIC**

Craft the enchanting ambiance of a wintery wonderland using our expert Snow & Foam machines. These machines disperse remarkably lifelike snowflakes, produced using a unique foam-based snow fluid. The snow is biodegradable, not sticky or slippery and dissolves on the ground. Simply load the machine with a Snow & Foam fluid canister and let the snowfall begin!