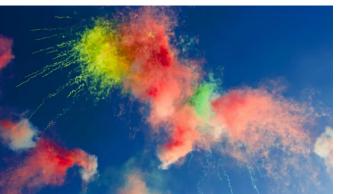

## DAYTIME FIREWORKS: WHERE LIGHTS MEET THE SUN!

Daytime fireworks are a dazzling spectacle that turns the ordinary into the extraordinary. Unlike traditional fireworks that light up the night sky, these innovative displays harness the power of the sun to create a mesmerizing show of colors and patterns in broad daylight. Imagine vibrant bursts of light, cascading showers of brilliance, and vivid explosions of joy, all under the warm embrace of the sun. Daytime fireworks redefine the boundaries of celebration, bringing a new dimension to weddings, festivals, and special events. Illuminate your day with the magic of daytime fireworks and make your moments unforgettable!