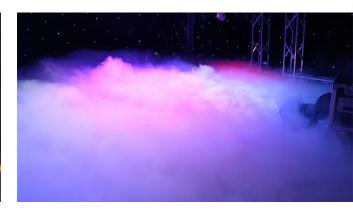

#### **UNLEASH CO2, CAPTIVATE MINDS!**

These CO2 effects are widely employed in prominent clubs and music festivals.

Thanks to the incorporated powerful LEDs, you can even tint the smoke with color.