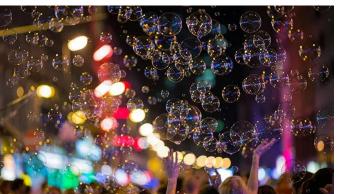

#### **ELEVATE THE PLAYFUL SPIRITS**

Blows bubbles filled with swirling smoke, complete with an integrated fog generator, releases an impressive 6,000 bubbles every minute. Capture the audience's awe and craft enchanting instances that linger in memory.